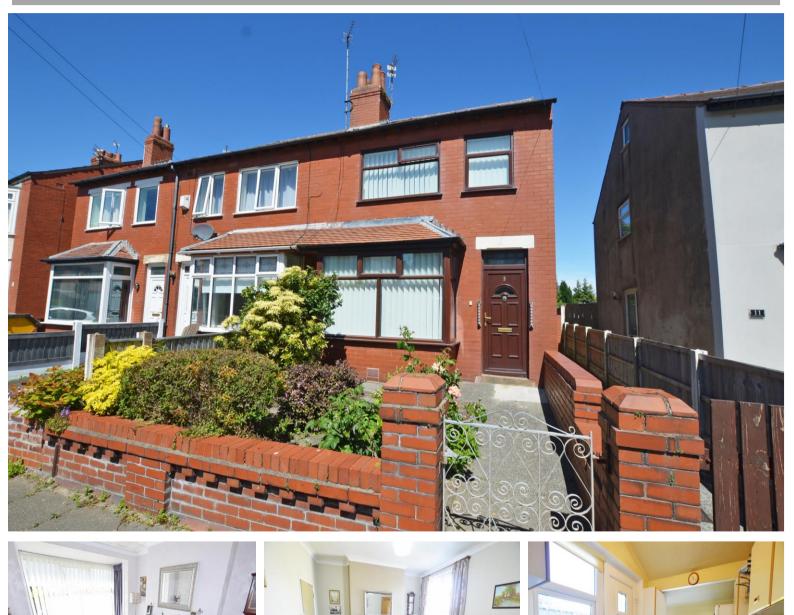

## SITUATED IN A CONVENIENT RESIDENTIAL POSITION CLOSE TO LAYTON CENTRE, THIS GARDEN FRONTED END TERRACE PROPERTY BRIEFLY COMPRISES; TWO BEDROOMS (FORMERLY THREE BEDROOMS) LOUNGE, DINING ROOM, KITCHEN. GAS CENTRAL HEATING, UPVC DOUBLE GLAZING. FRONT & REAR GARDENS. VIEWING RECOMMENDED.

**OUTSIDE:** Well-maintained front garden set behind a brick wall with garden gate and side access. Good size rear garden with paved patio area and, planted borders and wooden garden shed.

SERVICES: All mains services are connected, UPVC double glazing and gas central heating.