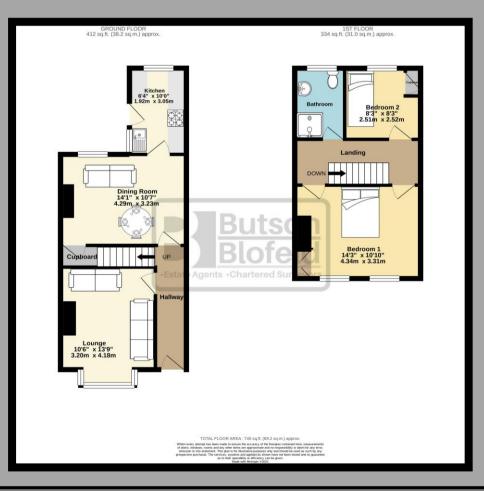

**STYLE:** A two bedroom, garden fronted end terrace house.

**ACCOMMODATION:** Comprising, **Ground floor;** Hallway with stairs leading off, lounge with front bay window and fire place with gas fire. Good size dining room with under stairs cupboard and gas fire, door leading to the kitchen with a range of units, sink and drainer, freestanding gas oven and hob, plumbed for a washing machine, space for a fridge/freezer. Door leading off to the garden.

**First floor;** large landing with two doors leading to the large front bedroom, (formally two bedrooms) which could easily be changed back, built in cupboard, the second bedroom has a double glazed window to the rear, built in cupboard containing the boiler. 3-piece bathroom comprising, walk in shower, wc and wash basin.

**OUTSIDE:** Well-maintained front garden set behind a brick wall with garden gate and side access. Good size rear garden with paved patio area and, planted borders and wooden garden shed.

SERVICES: All mains services are connected, UPVC double glazing and gas central heating.